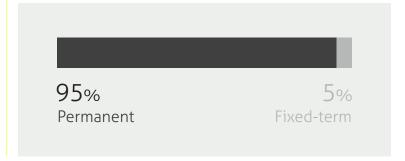

Contracts signed with employees are **95% permanent** and **5% fixed-term,** confirming Exa MP's commitment to providing security and economic stability for its employees.

In addition to national laws on workers' rights, they are protected by national collective bargaining agreements (NCBA) for Commerce, Tertiary, Distribution and Services sectors.