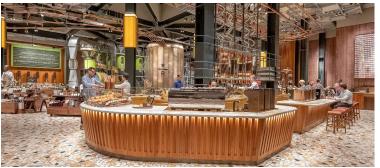

#### Starbucks

The Starbucks Reserve Roastery was the first roasting store in Italy (and the third in the world), a unique project in terms of size and complexity in an area of 2,000 square metres. The store was built to demonstrate the roasting process to customers, with a visible system of winding copper pipes. The historic building, one of the landmarks of Milan in Piazza Cordusio, has been converted from its original use as a post office. Installation work involved recreating the glass roof, and installing new geometric wall and ceiling finishes.

The Palladian flooring is made using a technique that involves composing large areas of paving with thousands of small pieces of marble, each with a different shape. Opus incertum, a technique that involves composing large areas of paving with thousands of small pieces of marble, each with a different shape. The industrial interior features local materials reinterpreted and juxtaposed to take centre stage in what has been described by Starbucks itself as "an intricate masterpiece of Italian craftsmanship."