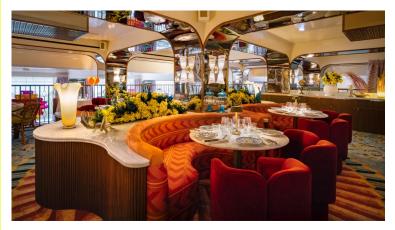

#### Big Mamma

Gloria, the new 740-square-metre restaurant that opened on December 1st in Milan's Via Tivoli, is the newest location for the Big Mamma group, which was established in France in 2015. The idea of the two founders was to find a middle ground in Italian catering abroad. Exa MP performed almost all of the fit out works except for some supplies, such as the restaurant seating. The overall vibe is that of a 1960s club: chic and festive, but also informal and cosy, with handcrafted fabrics (over a thousand metres) covering the surfaces and a myriad of lights from handmade Murano lamps.