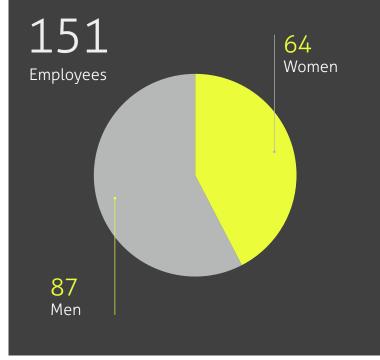

## The people in FXA MP S.r.l.

Exa MP's team consists of **151 professionals**, a dynamic mix of established experience from senior staff and innovative freshness from younger ones. The solid know-how accumulated by senior staff over the years communicates reliability to clients, while the younger generation plays a crucial role in innovation processes and as a reservoir of new ideas.