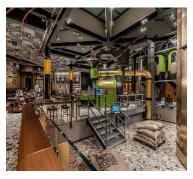

#### Starbucks

The Starbucks Reserve Roastery was the first roasting store in Italy (and the third in the world), a unique project in terms of size and complexity in an area of 2,000 square metres. The store was built to demonstrate the roasting process to customers, with a visible system of winding copper pipes. The historic building, one of the landmarks of Milan in Piazza Cordusio, has been converted from its original use as a post office. Installation work involved recreating the glass roof, and installing new geometric wall and ceiling finishes.