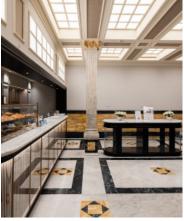

#### Offices - Palazzo Mancini

The renovation of Palazzo Mancini, a 17th-century building in the heart of Rome consisting of six visible floors and a basement spread over 13,000 square metres of floor space, was completed in 2023 on behalf of the Kering group, with the aim of installing the offices of the Gucci fashion house there. However, these offices were moved a few months later to Milan. The project included restoration, structural, civil and service work, high-quality furnishing and finishes, all within a well-organised construction site. Cohesion and teamwork were the elements that helped EXA to successfully complete this large-scale project.