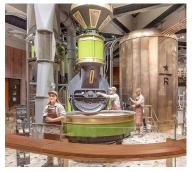

#### Starbucks

The Starbucks Reserve Roastery was the first roasting store in Italy (and the third in the world), a unique project in terms of size and complexity in an area of 2,000 square metres. The store was built to demonstrate the roasting process to customers, with a visible system of winding copper pipes. The historic building, one of the landmarks of Milan in Piazza Cordusio, has been converted from its original use as a post office. Installation work involved recreating the glass roof, and installing new geometric wall and ceiling finishes.

The Palladian flooring is made using a technique that involves composing large areas of paving with thousands of small pieces of marble, each with a different shape. Opus incertum, a technique that involves composing large areas of paving with thousands of small pieces of marble, each with a different shape. The industrial interior features local materials reinterpreted and juxtaposed to take centre stage in what has been described by Starbucks itself as "an intricate masterpiece of Italian craftsmanship."