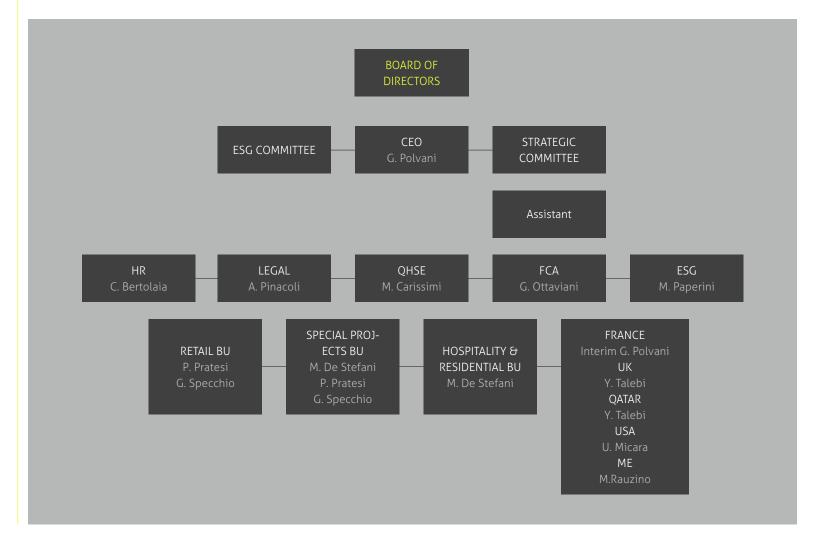

#### The Governance System

EXA MP's corporate and decision-making structure is organised in order to take the best care of internal operational and management activities. This structure takes into account the expertise of each member in order to make top management's decision-making efficient. **The administrative body** was appointed in accordance with the provisions of **article 2383 of the Italian Civil Code**, based on criteria relating to the experience and

competence of each member.

The Company is owned by the various shareholders, with a **share capital** amounting to **2,000,000.00 euros, as declared on the form with which the list of shareholders was filed.** List and description of functions related to individuals in charge of the different areas, found within the organisational chart with their main tasks/roles:

| Body                            | Composition                                                                                                                                                                                                                                                                                                                                                                                                 | Function                                                                                                                                                                                                                                                                                                                                                                                                                                                                                                                                                                                                                                                                                    |
|---------------------------------|-------------------------------------------------------------------------------------------------------------------------------------------------------------------------------------------------------------------------------------------------------------------------------------------------------------------------------------------------------------------------------------------------------------|---------------------------------------------------------------------------------------------------------------------------------------------------------------------------------------------------------------------------------------------------------------------------------------------------------------------------------------------------------------------------------------------------------------------------------------------------------------------------------------------------------------------------------------------------------------------------------------------------------------------------------------------------------------------------------------------|
| Board of<br>Directors (BoD)     | Chairperson of the Board of Directors: Topiol Henri Emmanuel Managing Director: Polvani Giuseppe Managing Director: Pratesi Paolo Managing Director: Specchio Gianrico Managing Director: De Stefani Marco Director: Brisset Matthieu Director: Mammola Carlo Giovanni Director: Cioffi Francesca Director: Londero Marie Elisa Director: Vernier Noah Jo Laura                                             | Highest executive-type governing body within the company, appointed by the shareholders, with full powers. Together with the directors, it implements periodic performance evaluations and decides on actions for improvement when necessary. It also collectively assesses critical issues related to the risks of possible investments, strategic business decisions, and production efficiency.                                                                                                                                                                                                                                                                                          |
| Auditors, supervisory<br>bodies | Statutory Auditor: Benvenuti Luca<br>Alternate Auditor: Pasquini Filippo<br>Auditing firm: EY S.P.A.<br>Chairperson of the Board of Statutory Auditors: Bifulco Paolo Giosuè<br>Statutory Auditor: Aprile Michele<br>Alternate Auditor: Lubrano Alice                                                                                                                                                       | the Statutory Auditor and the Auditing Firm oversee compliance with the law, the bylaws, and the principles of administrative fairness within the company.                                                                                                                                                                                                                                                                                                                                                                                                                                                                                                                                  |
| Sustainability Committee        | Direction: Specchio Gianrico ESG manager: Paperini Martina HR manager: vacant General Counsel: Pinacoli Alessia QHSE Manager: Carissimi Marco IMS Manager: Santini Alessandra Purchasing managers: Roberto Rigon (special projects purchasing office manager) Enrico Meucci (retail purchasing office manager) Tiziana Vallan (operations manager) Vincenzo Zavaglia (Milan area purchasing office manager) | The Committee is responsible for assisting the Board of Directors in pursuing sustainable development goals through support in environmental, social and governance strategy assessments and decisions. The Committee has the right of access to information and corporate functions necessary for the performance of its duties and may make use of external consultants, under the terms established by the BoD. It manages, reviews and approves the annual voluntary Sustainability Report.  It receives any reports and critical issues, through appropriate channels, which are communicated to the Board of Directors. No reports/critical issues were detected or reported in 2023. |

The organisational chart illustrated in the following graphic outlines the corporate structure in EXA MP:

12 SUSTAINABILITY REPORT 2023 EXA MP SRL 02 Governance Model