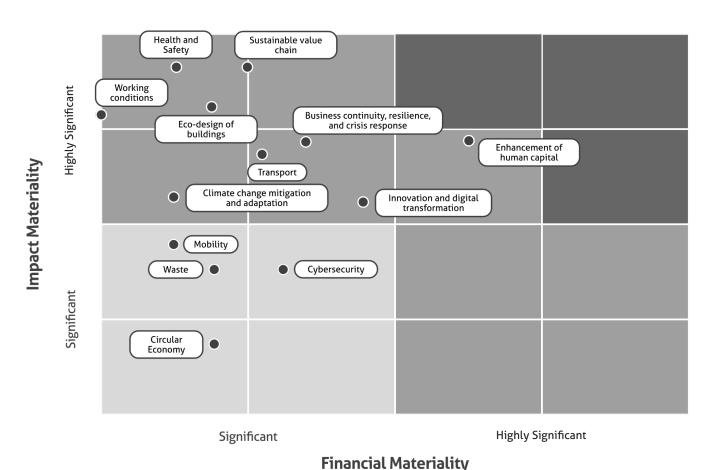

#### The Double Materiality Matrix

The **double materiality** matrix represents the relevant issues as determined by EXA MP and its stakeholders, following a comprehensive analysis to identify impacts, both positive and negative, with respect to its sector. In this sense, double significance is determined with reference to sustainability impacts and financial risks and opportunities.

Assessment and consultation of ESG issues are defined based on a list of issues appropriate to the company's activities that ensure that all

aspects of sustainability are covered. The following graphic representation is the outcome of an analysis of the significance of the material issues found to be most impactful for both the company and its stakeholders, and therefore relevant for reporting.

SUSTAINABILITY REPORT 2023 EXA MP SRL 03 Double Materiality Assessment

| Significance |   | Positive/negative external impact                                                                                                            | Relevant issue                                   | Business Risk/Opportunity                                                                                                                                     |   | Significance |
|--------------|---|----------------------------------------------------------------------------------------------------------------------------------------------|--------------------------------------------------|---------------------------------------------------------------------------------------------------------------------------------------------------------------|---|--------------|
| •••          | + | Improved mental and physical health of workers                                                                                               |                                                  | Increased employee productivity and reduced absenteeism                                                                                                       | + | ••           |
| •••          | - | Occurrence of hazardous situations or occupational diseases that compromise the health and safety of workers                                 | Health and Safety                                | Occurrence of dangerous situations or occupational diseases for workers that the company will have to manage in terms of absenteeism and management expenses; | - | •••          |
| •••          | + | Providing appropriate work-life balance tools including remote working, flexible hours, part-time hours etc.                                 |                                                  | Strong sense of belonging and collaboration, maintaining high levels of satisfaction among employees                                                          | + | •••          |
| •••          | - | Difficulty in managing and balancing work and personal commitments due to excessive pressure from the company                                | Working conditions                               | Possible difficulty in reconciling staff demands with company needs; possible increase in expenses                                                            | - | •••          |
| •••          | + | Use of new generation low-emission vehicles with the aim of reducing environmental impact                                                    | M. 1995                                          | Lower fuel expenditure and reduced road congestion                                                                                                            | + | •••          |
| •••          | - | Emissions generated from the transportation of goods and products without proper logistics management and use of obsolete vehicles           | Mobility and transportation                      | Expenditures on the transition to more sustainable mobility                                                                                                   | - | •••          |
| •••          | + | Increasing the rate of recycling and recovery of waste                                                                                       | - Waste Management                               | Ability to exploit waste within the production cycle with a view to recovery and reuse                                                                        | + | ••           |
| ••           | - | Pollution from improper waste management                                                                                                     | - waste Planagement                              | Penalties and measures for non-compliance with regulations and laws                                                                                           | - | ••           |
| •••          | + | Lower environmental impact through the use of more sustainable materials that are easily recyclable and recoverable                          | Eco-design of buildings                          | Improved company performance and brand reputation                                                                                                             | + | •••          |
| ••           | - | Impacts related to the entire life cycle of the building, including maintenance                                                              | - Eco-design of buildings                        | Rising prices of raw materials and uncertain market signals                                                                                                   | - | ••           |
| •••          | + | Commercial supply guarantees and compliance with clauses defined by the parties, and selection of suppliers based on sustainability criteria | Sustainable value chain                          | Collection of ESG information from the supply chain for better integration of sustainability throughout the value chain                                       | + | •••          |
| ••           | - | Choice of suppliers exclusively defined by price                                                                                             |                                                  | Indirect impact from the supply chain (e.g. Scope 3)                                                                                                          | - | ••           |
| •••          | + | Job rotation, training and placement of resources with skills not present in the company, valuing professional integrity                     | 51                                               | Mapping out roles and profiles, identifying the most valuable resources, and establishing retention plans                                                     | + | •••          |
| •••          | - | Lack of integration between human resource management systems and social sustainability (e.g. performance appraisal)                         | Enhancement of human capital                     | Potential increase in resignation of key figures and reduction in internal engagement                                                                         | - | •••          |
| •••          | + | Reducing the company's impact in terms of climate change through investment in ecological transition and increased awareness                 | Missississ of and adopted on to all mate about   | Investments aimed at improving company performance and reputation                                                                                             | + | ••           |
| ••           | - | The company's contribution to climate change (effects on health,<br>ecosystems, etc.) through negative actions                               | - Mitigation of and adaptation to climate change | Higher costs of coping with emergency situations and lower availability of resources                                                                          | - | ••           |
| •••          | + | Supporting sustainable development through the acquisition of recycled, recovered and/or secondary market materials                          | Circular Economy                                 | Consumer behaviour favourable to the purchase of goods and services produced from materials derived from the circular economy                                 | + | ••           |
| ••           | - | Depletion of virgin raw materials due to overexploitation of resources                                                                       | - Circular Economy                               | Possible unfavourable trends in prices of recovered materials or critical issues in the evolution of the regulatory environment                               | - | •            |
| •••          | + | Continuous and adequate provision of services to maintain business continuity for the benefit of all stakeholders                            | Business continuity, resilience and              | Proper business continuity management to continue delivering products and services following a critical event                                                 | + | •••          |
| •••          | - | Involvement of shareholders or other stakeholders in the risk to which the company is subjected                                              | crisis response                                  | Remedying any critical event through high expenditure of time and money                                                                                       | - | •••          |
| ••           | + | Stimulating local economies and strengthening community welfare                                                                              |                                                  | Increased brand reputation                                                                                                                                    | + | •            |
| •            | - | Exacerbation of the digital divide and social inequalities resulting from unequal access to technology.                                      | Local communities                                | Increased expenditures related to local community involvement and stakeholder engagement                                                                      | - | •            |