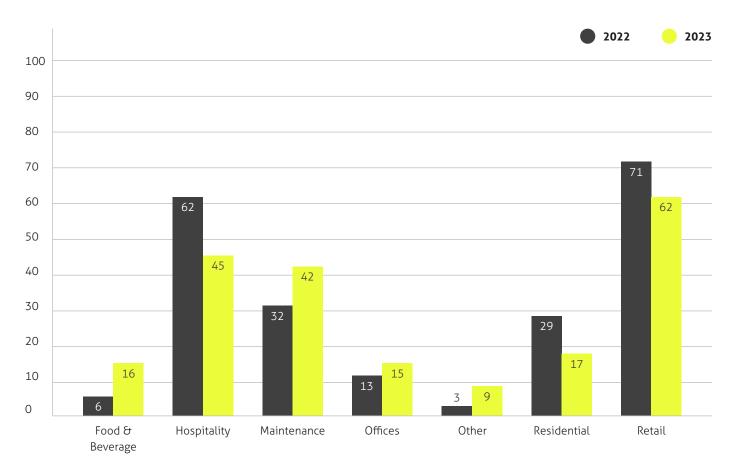

**For 20 years**, EXA MP has been meeting the needs of various categories of stakeholders, who rely on the company's skills and know-how in connection with projects of many different kinds:

Milan