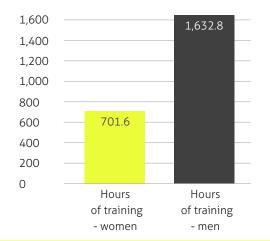

a weekly event that engages employees in after-work walking sessions, padel classes, yoga and meditation classes, and postural exercise classes to improve the health of computer workers. These initiatives demonstrate Exa MP's focus on a holistic approach to the well-being of its employees, encouraging an active and healthy lifestyle.



# Staff training and development

Exa MP has always believed that staff training is crucial, not only for the success of the company's results but also, more importantly, for the safety and professional growth of all staff. In addition to providing mandatory training courses on employee health and safety, corporate skills development courses were organised in 2023, touching on numerous topics such as: English and French courses, and ESG topics in general.



From the calculations made by company management, a total of around 2334.4 hours of training has been provided to employees for the year 2023, garnering enthusiasm and particular interest in the topics covered.

6.5.

# Support for the local community

Aware of its significant impact on the socio-economic environment of the cities in which it operates, Exa MP is committed to maintaining a strong **connection with the local area**, striving to cultivate positive relationships with the local communities in which it operates and supporting various associations. Exa MP's interaction with the local community and the impact generated is manifested in various ways.

- The decision to invest in the development of the resources present in the territories where contracts are carried out, through t