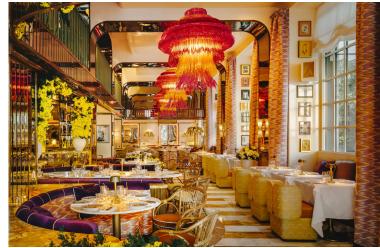

#### Starbucks

The Starbucks Reserve Roastery was the first roasting store in Italy (and the third in the world), a unique project in terms of size and complexity in an area of 2,000 square metres. The store was built to demonstrate the roasting process to customers, with a visible system of winding copper pipes. The historic building, one of the landmarks of Milan in Piazza Cordusio, has been converted from its original use as a post office. Installation work involved recreating the glass roof, and installing new geometric wall and ceiling finishes.

The Palladian flooring is made using a technique that involves composing large areas of paving with thousands of small pieces of marble, each with a different shape. Opus incertum, a technique that involves composing large areas of paving with thousands of small pieces of marble, each with a different shape. The industrial interior features local materials reinterpreted and juxtaposed to take centre stage in what has been described by Starbucks itself as "an intricate masterpiece of Italian craftsmanship."